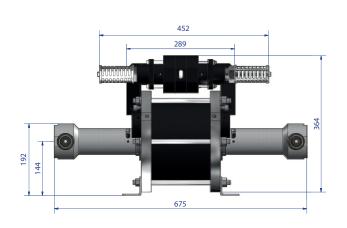

Supply |  |
| CP-P2-15-D                                                     | 15mm                            | 214 - 1    | 4,282                 | 8,564                 | 12,848                | 17,129                | 21,411                 |  |

## Flow Charts:



| Pressure<br>(PSI) | Flow<br>(Itr/min) |
|-------------------|-------------------|
| 0                 | 6.10              |
| 2,000             | 5.20              |
| 4,000             | 4.50              |
| 6,000             | 3.80              |
| 8,000             | 3.30              |
| 10,000            | 2.60              |
| 12,000            | 2.00              |
| 14,000            | 1.30              |
| 16,000            | 1.00              |
| 18,000            | 0.50              |

## **Pump Dimensions:**