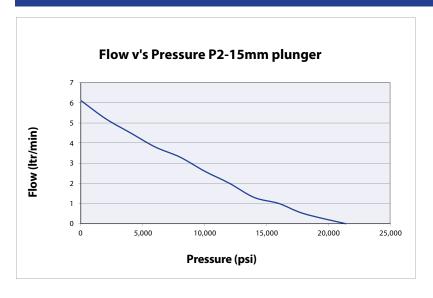

## Flow Charts:

| Pressure<br>(PSI) | Flow<br>(Itr/min) |
|-------------------|-------------------|
| 0                 | 6.10              |
| 2,000             | 5.20              |
| 4,000             | 4.50              |
| 6,000             | 3.80              |
| 8,000             | 3.30              |
| 10,000            | 2.60              |
| 12,000            | 2.00              |
| 14,000            | 1.30              |
| 16,000            | 1.00              |
| 18,000            | 0.50              |